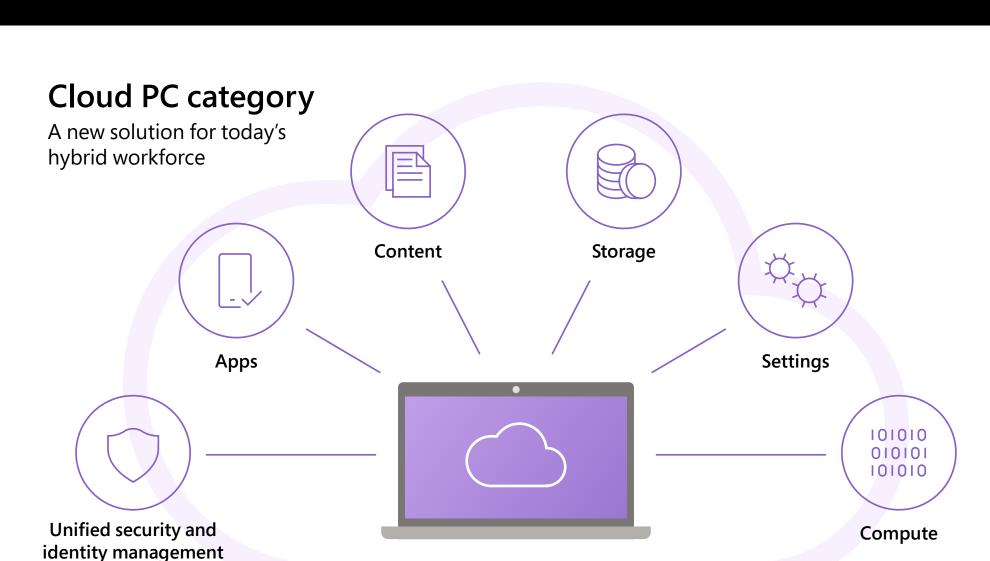

### Welcome to your Windows 365 Cloud PC A new solution for today's hybrid workforce

**Your content** wherever you go

**Compute options** for different users

The **apps** you need, when you need them

Scalable storage based on your needs

**Consistent settings** across devices

Integrated unified security & identity management

**Trusted by IT** 