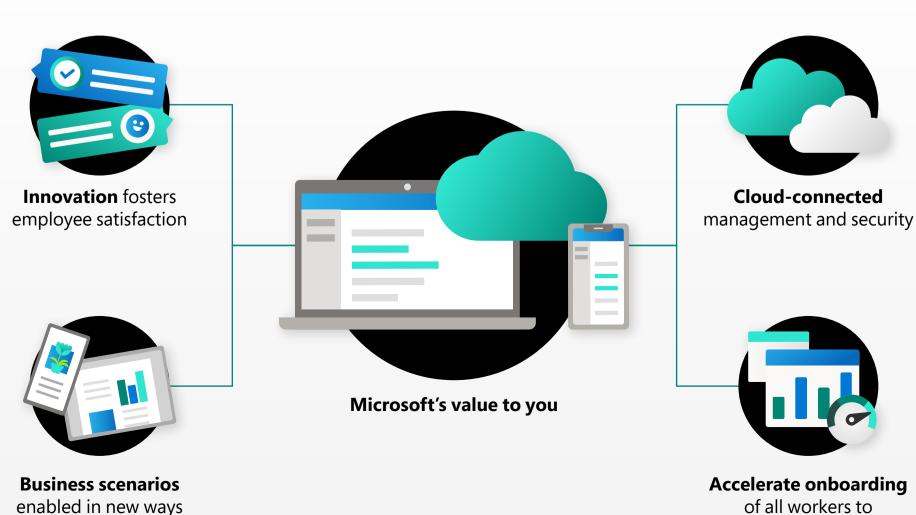

## Built on Microsoft cloud, device, OS, apps, and security leadership

Automatic enrollment to ease apps and device protection.

**Broad device support** including rugged from a wide range of device OEMs.

**Configure devices to be shared** across employees with Endpoint Manager.

**Custom device experiences** based on identity from Azure Active Directory.

Unified management and security

great experiences