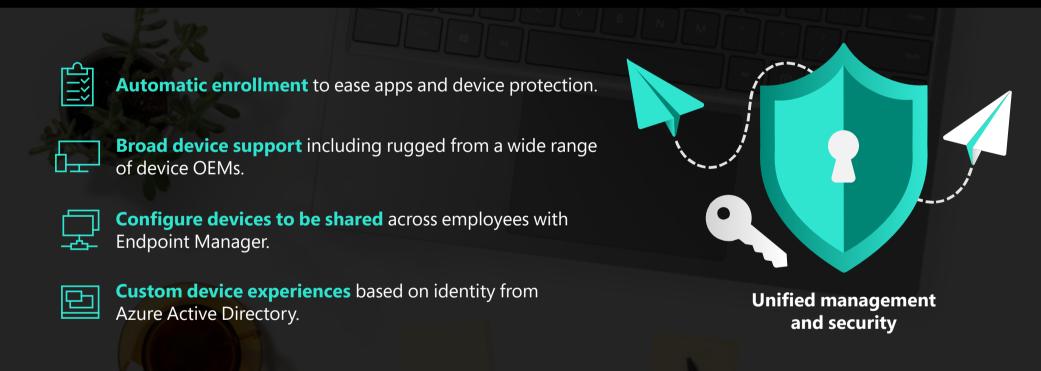

## **NextGen Windows experiences** empower flexible work

Windows 365 streams the full Windows 11 experience securely to any supported device, anywhere

Miriam, a marketer, prefers to use her personal device for work.

After a quick setup, she can securely access all the work apps and data she needs from her cloud PC.

Miriam can use the device of her choice to do her best work while using the most secure and modern Windows experience streamed to her device.